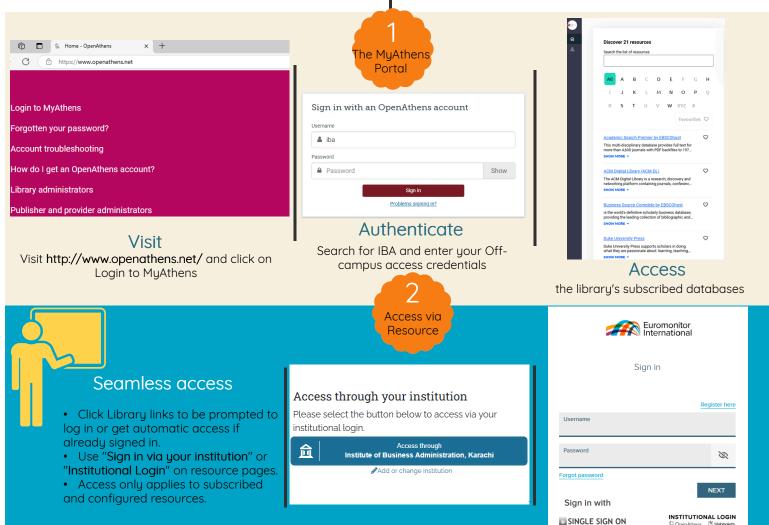

## WHAT IS OPENATHENS

OpenAthens provides seamless access to most of IBA Library's subscribed databases and online resources remotely, 24/7, using a single set of login credentials.

There are several methods to access OpenAthens: